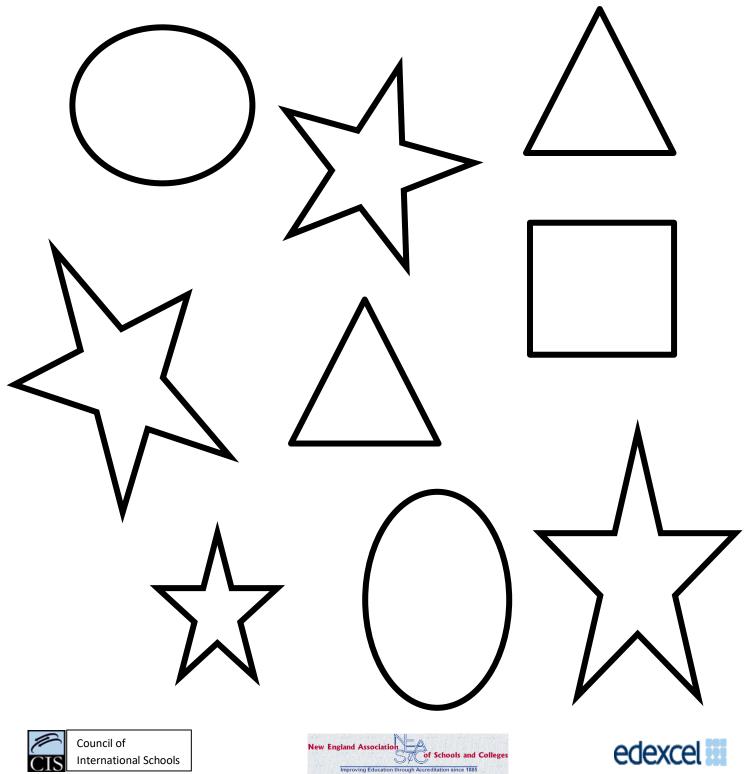

# Pre-K

### **Home Pack**













## Language Arts













### **Picture Letter Match**



Soly the nome of each picture. Circle the letter that matches the beginning sound.











DAGMAN III ......

































### Count and color the stars.









Council of International Schools New England Association





#### SORT AND CLASSIFY BY SIZE













## **Science**





















DAQMAN III ......













## **Online Resources**





Council of International Schools







Language Arts:

- https://www.youtube.com/watch?v=J1ZludcLyi8
- <u>www.ixl.com</u>
- <u>www.starfall.com</u>
- https://www.youtube.com/watch?v=gpI10xl JmY

Math:

- <u>www.ixl.com</u>
- <u>www.starfall.com</u>
- <u>https://www.youtube.com/watch?v=5kug3Q1F3BQ</u>

Science:

https://www.youtube.com/watch?v=Oxw6FoUNeT4

### <u>Please also check Class Dojo for instructional videos by</u> <u>teachers. Thank you!</u>