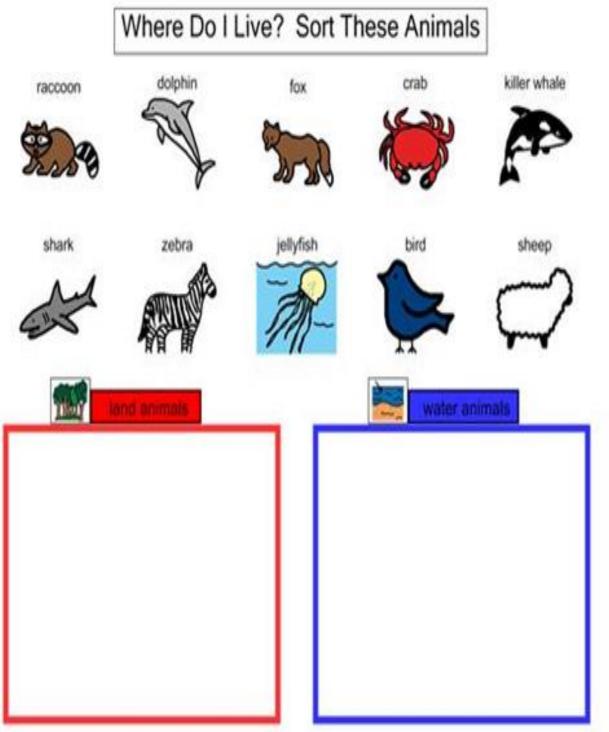

# Pre-K

### **Home Pack**













## Language Arts













### **Picture Letter Match**



Soly the nome of each picture. Circle the letter that matches the beginning sound.











DAGMAN III ......

































### Count and color the stars.









Council of International Schools New England Association





#### SORT AND CLASSIFY BY SIZE













## **Science**





















DAQMAN III ......













## **Online Resources**





Council of International Schools







Language Arts:

- https://www.youtube.com/watch?v=J1ZludcLyi8
- <u>www.ixl.com</u>
- <u>www.starfall.com</u>
- https://www.youtube.com/watch?v=gpI10xl JmY

Math:

- <u>www.ixl.com</u>
- <u>www.starfall.com</u>
- <u>https://www.youtube.com/watch?v=5kug3Q1F3BQ</u>

Science:

https://www.youtube.com/watch?v=Oxw6FoUNeT4

### <u>Please also check Class Dojo for instructional videos by</u> <u>teachers. Thank you!</u>