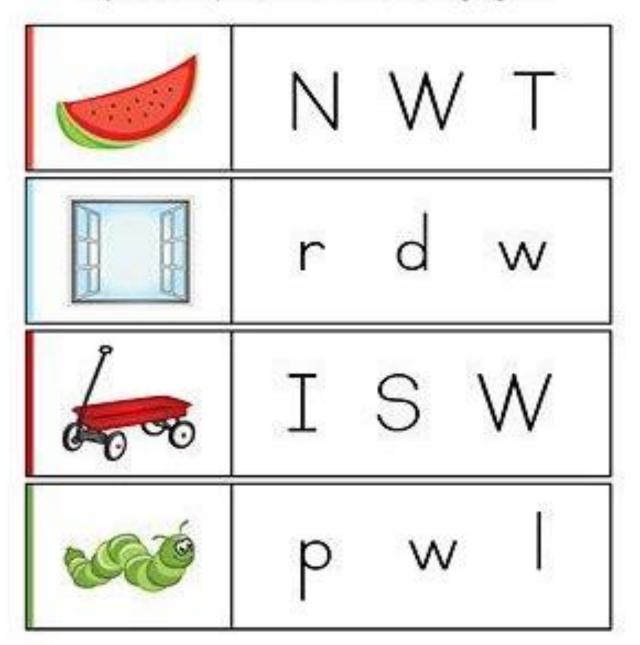

### **Picture Letter Match**

Soly the nome of each picture. Circle the letter that matches the beginning sound.

DAGMAN III ......