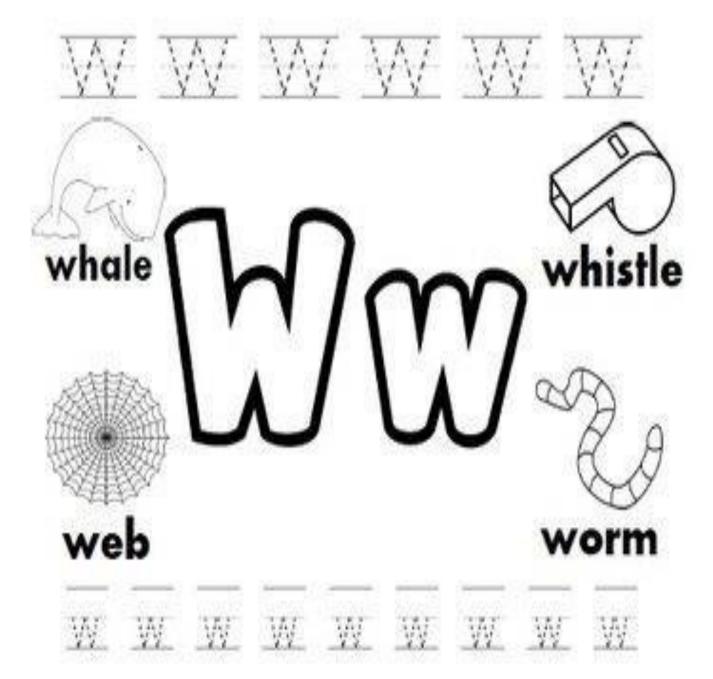

### **Picture Letter Match**

Soly the nome of each picture. Circle the letter that matches the beginning sound.

DAGMAN III ......