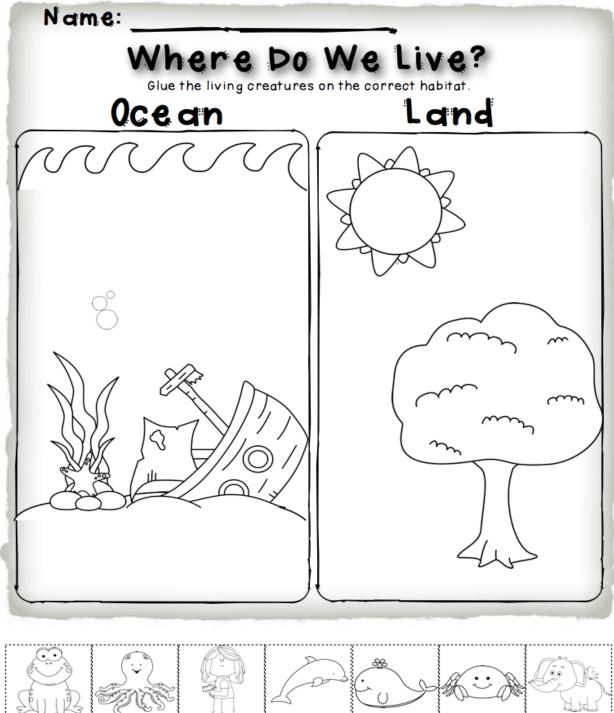

# Pre-K

### **Home Pack**













## Language Arts













### **Picture Letter Match**



Soly the nome of each picture. Circle the letter that matches the beginning sound.











DAGMAN III ......

































### Count and color the stars.









Council of International Schools New England Association





#### SORT AND CLASSIFY BY SIZE













## **Science**





















DAQMAN III ......













## **Online Resources**





Council of International Schools







Language Arts:

- https://www.youtube.com/watch?v=J1ZludcLyi8
- <u>www.ixl.com</u>
- <u>www.starfall.com</u>
- https://www.youtube.com/watch?v=gpI10xl JmY

Math:

- <u>www.ixl.com</u>
- <u>www.starfall.com</u>
- <u>https://www.youtube.com/watch?v=5kug3Q1F3BQ</u>

Science:

https://www.youtube.com/watch?v=Oxw6FoUNeT4

### <u>Please also check Class Dojo for instructional videos by</u> <u>teachers. Thank you!</u>