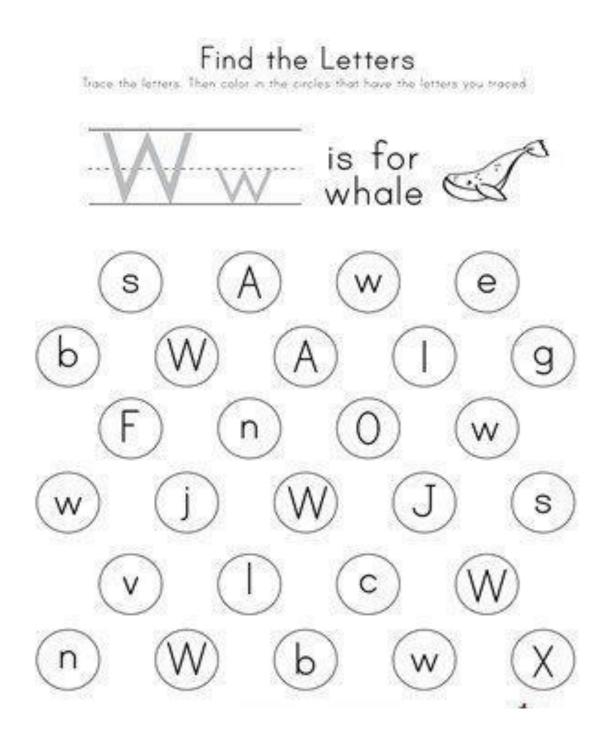

# Pre-K

### **Home Pack**













## Language Arts













### **Picture Letter Match**



Soly the nome of each picture. Circle the letter that matches the beginning sound.











DAGMAN III ......

































### Count and color the stars.









Council of International Schools New England Association





#### SORT AND CLASSIFY BY SIZE













## **Science**





















DAQMAN III ......













## **Online Resources**





Council of International Schools







Language Arts:

- https://www.youtube.com/watch?v=J1ZludcLyi8
- <u>www.ixl.com</u>
- <u>www.starfall.com</u>
- https://www.youtube.com/watch?v=gpI10xl JmY

Math:

- <u>www.ixl.com</u>
- <u>www.starfall.com</u>
- <u>https://www.youtube.com/watch?v=5kug3Q1F3BQ</u>

Science:

https://www.youtube.com/watch?v=Oxw6FoUNeT4

### <u>Please also check Class Dojo for instructional videos by</u> <u>teachers. Thank you!</u>