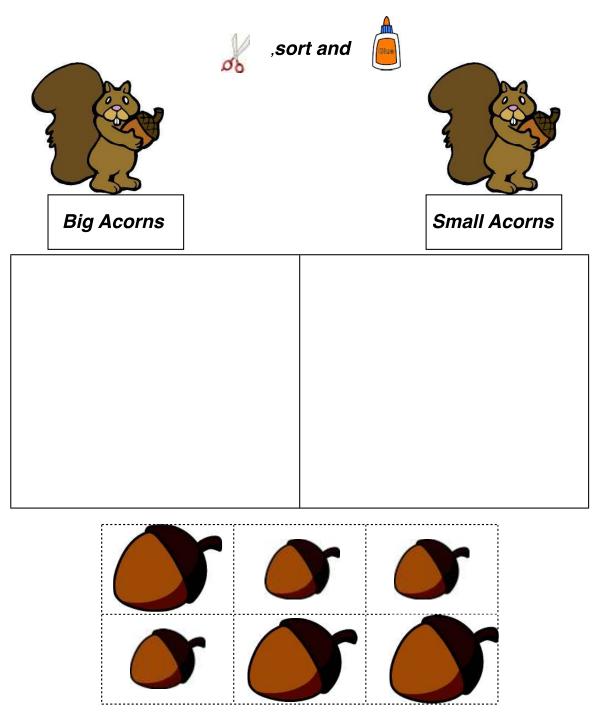

# Pre-K

### **Home Pack**













## Language Arts













### **Picture Letter Match**



Soly the nome of each picture. Circle the letter that matches the beginning sound.











DAGMAN III ......

































### Count and color the stars.









Council of International Schools New England Association





#### SORT AND CLASSIFY BY SIZE













## **Science**





















DAQMAN III ......













## **Online Resources**





Council of International Schools







Language Arts:

- https://www.youtube.com/watch?v=J1ZludcLyi8
- <u>www.ixl.com</u>
- <u>www.starfall.com</u>
- https://www.youtube.com/watch?v=gpI10xl JmY

Math:

- <u>www.ixl.com</u>
- <u>www.starfall.com</u>
- <u>https://www.youtube.com/watch?v=5kug3Q1F3BQ</u>

Science:

https://www.youtube.com/watch?v=Oxw6FoUNeT4

### <u>Please also check Class Dojo for instructional videos by</u> <u>teachers. Thank you!</u>