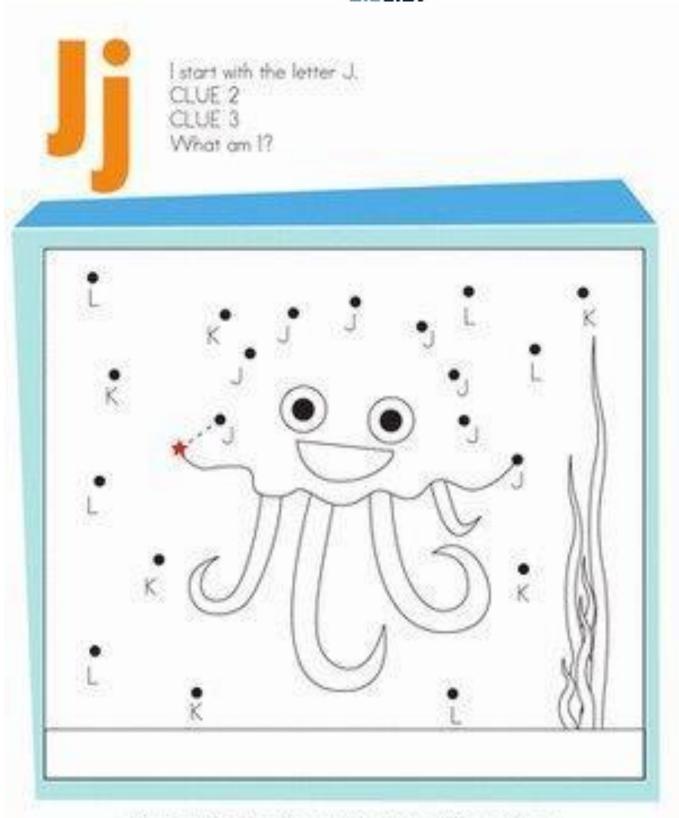

Start at the star. Connect the dots with the letter J then color me in to find out what I am!

| Name    | Date    |
|---------|---------|
| NOTICE. | 17/11/2 |

Color, count and trace the numbers

| seven |   | ,   |    |
|-------|---|-----|----|
|       | ; |     | ,, |
|       | , | y 🖟 | ,  |
|       |   |     |    |
|       | • | *   | •  |