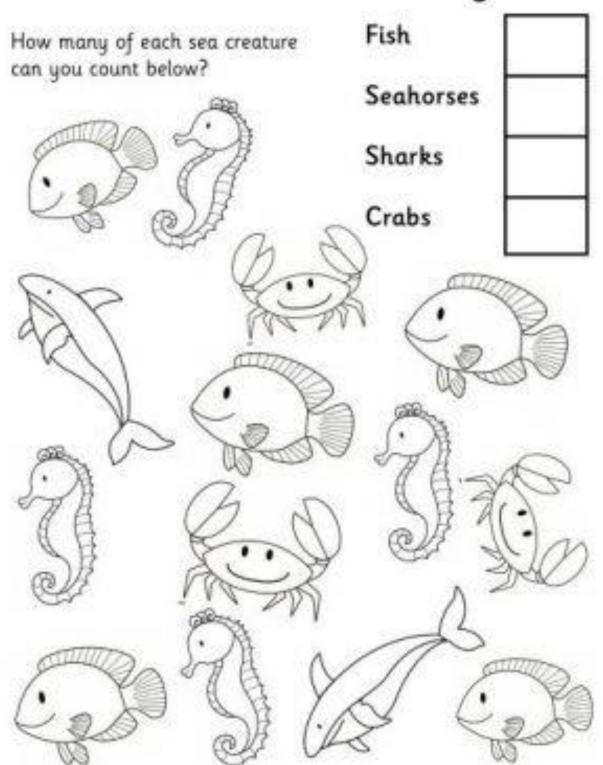

name of each picture. Circle the letter that matches the beginning sound.

| E E | В | J | Κ |
|-----|---|---|---|
|     | j | b | р |
|     | S | Μ | J |
|     | q | Z | j |











Start at the star. Connect the dots with the letter J then color me in to find out what I am!

















| Name    | Date    |
|---------|---------|
| NOTICE. | 17/11/2 |

Color, count and trace the numbers



| seven |   | ,   |    |
|-------|---|-----|----|
|       | ; |     | ,, |
|       | , | y 🖟 | ,  |
|       |   |     |    |
|       | • | *   | •  |



### Circle all the sets of seven items, and all the numbers 7

| 6 |   | 7 |   |
|---|---|---|---|
|   | 7 |   | 7 |
| 9 |   | 8 |   |



















## Can you match the sea animals?





























### Sea Creature Counting













### **Online Resources**











#### **Language Arts:**

- https://www.voutube.com/watch?v=T4IfiKiO-3I
- www.ixl.com
- www.starfall.com
- <a href="https://www.youtube.com/watch?v=F4BgJ\_SAgZ8">https://www.youtube.com/watch?v=F4BgJ\_SAgZ8</a>

#### Math:

- www.ixl.com
- www.starfall.com
- <a href="https://www.voutube.com/watch?v=aReRK9xibh0">https://www.voutube.com/watch?v=aReRK9xibh0</a>
- https://www.youtube.com/watch?v=g6Xt5b tdSg

#### **Science:**

• <a href="https://www.youtube.com/watch?v=0xw6FoUNeT4">https://www.youtube.com/watch?v=0xw6FoUNeT4</a>

### <u>Please also check Class Dojo for instructional videos by teachers. Thank you!</u>