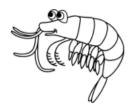

\_\_\_

# Jј

### Picture Letter Match

Say the name of each picture. Circle the letter that matches the beginning sound.

| E E | В | J | Κ |
|-----|---|---|---|
|     | j | b | р |
|     | S | Μ | J |
|     | q | Z | j |











Start at the star. Connect the dots with the letter J then color me in to find out what I am!

















| Name    | Date    |
|---------|---------|
| NOTICE. | 17/11/2 |

Color, count and trace the numbers



| seven |   | ,   |    |
|-------|---|-----|----|
|       | ; |     | ,, |
|       | , | y 🖟 | ,  |
|       |   |     |    |
|       | • | *   | •  |



### Circle all the sets of seven items, and all the numbers 7

| 6 |   | 7 |   |
|---|---|---|---|
|   | 7 |   | 7 |
| 9 |   | 8 |   |



















## Can you match the sea animals?





























### Sea Creature Counting













### **Online Resources**











#### **Language Arts:**

- https://www.voutube.com/watch?v=T4IfiKiO-3I
- www.ixl.com
- www.starfall.com
- <a href="https://www.youtube.com/watch?v=F4BgJ\_SAgZ8">https://www.youtube.com/watch?v=F4BgJ\_SAgZ8</a>

#### Math:

- www.ixl.com
- www.starfall.com
- <a href="https://www.voutube.com/watch?v=aReRK9xibh0">https://www.voutube.com/watch?v=aReRK9xibh0</a>
- https://www.youtube.com/watch?v=g6Xt5b tdSg

#### **Science:**

• <a href="https://www.youtube.com/watch?v=0xw6FoUNeT4">https://www.youtube.com/watch?v=0xw6FoUNeT4</a>

### <u>Please also check Class Dojo for instructional videos by teachers. Thank you!</u>