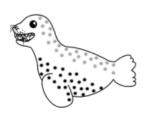

\_\_\_\_

# Jј

### Picture Letter Match

Say the name of each picture. Circle the letter that matches the beginning sound.

| E E | В | J | Κ |
|-----|---|---|---|
|     | j | b | р |
|     | S | Μ | J |
|     | q | Z | j |











Start at the star. Connect the dots with the letter J then color me in to find out what I am!

















| Name    | Date    |
|---------|---------|
| NOTICE. | 17/11/2 |

Color, count and trace the numbers



| seven |   | ,   |    |
|-------|---|-----|----|
|       | ; |     | ,, |
|       | , | y 🖟 | ,  |
|       |   |     |    |
|       | • | *   | •  |



### Circle all the sets of seven items, and all the numbers 7

| 6 |   | 7 |   |
|---|---|---|---|
|   | 7 |   | 7 |
| 9 |   | 8 |   |



















## Can you match the sea animals?





























### Sea Creature Counting













### **Online Resources**











#### **Language Arts:**

- https://www.voutube.com/watch?v=T4IfiKiO-3I
- www.ixl.com
- www.starfall.com
- <a href="https://www.youtube.com/watch?v=F4BgJ\_SAgZ8">https://www.youtube.com/watch?v=F4BgJ\_SAgZ8</a>

#### Math:

- www.ixl.com
- www.starfall.com
- <a href="https://www.voutube.com/watch?v=aReRK9xibh0">https://www.voutube.com/watch?v=aReRK9xibh0</a>
- https://www.youtube.com/watch?v=g6Xt5b tdSg

#### **Science:**

• <a href="https://www.youtube.com/watch?v=0xw6FoUNeT4">https://www.youtube.com/watch?v=0xw6FoUNeT4</a>

### <u>Please also check Class Dojo for instructional videos by teachers. Thank you!</u>